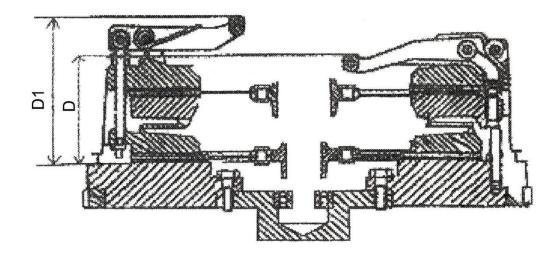

## Flywheel Step .080" or 2.0 mm

All measurements are taken after the clutch assembly is bolted to the flywheel

D = Measurement is from the flywheel mounting surface to the release lever – 3.860"

D1 = Measurement is from the flywheel mounting surface to the release lever – 4.840"