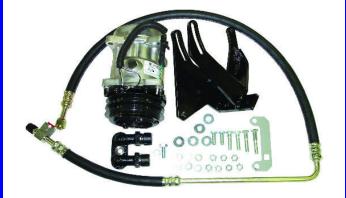

OUR PRICE \$ 490.00 REF # RAP990FD200

Fits Model 7710 with York Compressor NOTE: Converts York and Tecumseh upright compressors to Heavy Duty Sanden Compressor -Kit Includes: New Compressor, Mounting Bracket, and Hardware.

OUR PRICE \$ 650.00 REF # RAP990FD235

If you do not see your application listed, Give us call or send us a text @ Verizon # 330-466-2164 or E-mail us @ PartsForTractors@gmail.com ALL PRICES LISTED ON THIS SITE SUBJECT TO CHANGE