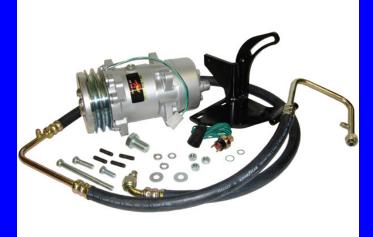

OUR PRICE \$ 550.00 REF # RAP990FD230

Fits Models 8700, 97-00, TW5, TW10, TW15, TW20, TW35 NOTE: Converts Rotary Tecumseh Sanden Compressor - Kit Includes: New Compressor, Mounting Bracket, and Hardware, Binary Pressure Switch and a new Compressor to Condenser Hose. May require Fan Spacer Plate

OUR PRICE \$ 490.00 REF # RAP990FD200

Fits Model 7710 with York Compressor NOTE: Converts York and Tecumseh upright compressors to Heavy Duty Sanden Compressor -Kit Includes: New Compressor, Mounting Bracket, and Hardware.