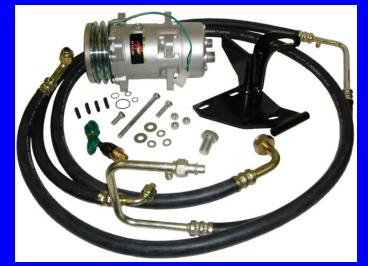

**R134a Compressor Conversion Kits and Related Items** 

Fits Models 8700, 9700, TW5, TW10, TW15, TW20, TW30, TW35 NOTE: Converts York and Tecumseh upright compressors to Heavy Duty Sanden Compressor -Kit Includes: New Compressor, Mounting Bracket, and Hardware with Hi-Lo Pressure Switch

OUR PRICE \$ 550.00 REF # RAP990FD230

Fits Models 8700, 97-00, TW5, TW10, TW15, TW20, TW35 NOTE: Converts Rotary Tecumseh Sanden Compressor - Kit Includes: New Compressor, Mounting Bracket, and Hardware, Binary Pressure Switch and a new Compressor to Condenser Hose. May require Fan Spacer Plate