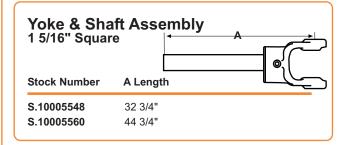

#### **Driveline**

Drivelines are furnished without Cross & Bearing Kit and Implement Yoke. Select kit and Implement Yoke as required.
When Cross & Bearing Kit and Implement Yoke are assembled,
the overall compressed length of the driveline will be 48" or 60".

| Stock<br>Number | Tractor<br>Yoke             | A<br>Length |  |
|-----------------|-----------------------------|-------------|--|
| S.14005548      | 1 3/8" x 6 Quick Disconnect | 48"         |  |
| S.14005560      | 1 3/8" x 6 Quick Disconnect | 60"         |  |