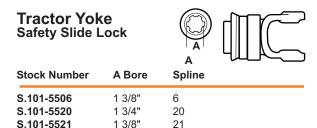

| Stock<br>Number | Tractor<br>Yoke             | A<br>Length |  |
|-----------------|-----------------------------|-------------|--|
| S.14005548      | 1 3/8" x 6 Quick Disconnect | 48"         |  |
| S.14005560      | 1 3/8" x 6 Quick Disconnect | 60"         |  |