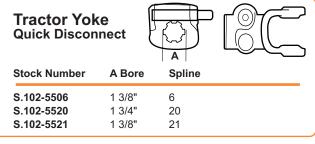

| Stock<br>Number | Tractor<br>Yoke             | A<br>Length |  |
|-----------------|-----------------------------|-------------|--|
| S.14005548      | 1 3/8" x 6 Quick Disconnect | 48"         |  |
| S.14005560      | 1 3/8" x 6 Quick Disconnect | 60"         |  |