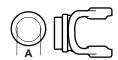

#### **Tube Weld Yoke** with Bearing Groove

| Stock Number | A Bore             |
|--------------|--------------------|
| S.701-5500   | 2 1/2" (.120 Wall) |