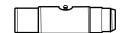

### **55 Series**

Shaft Weld Yoke

With Bearing Groove

| Shaft<br>1 5/16" Squar | те     |
|------------------------|--------|
| Stock Number           | Length |
| S.400-0021             | 6'     |