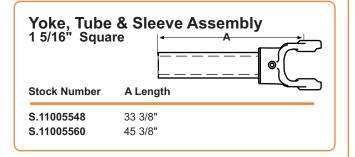

#### **Driveline**

Drivelines are furnished without Cross & Bearing Kit and Implement Yoke. Select kit and Implement Yoke as required.
When Cross & Bearing Kit and Implement Yoke are assembled,
the overall compressed length of the driveline will be 48" or 60".

| Stock<br>Number | Tractor<br>Yoke             | A<br>Length |  |
|-----------------|-----------------------------|-------------|--|
| S.14005548      | 1 3/8" x 6 Quick Disconnect | 48"         |  |
| S.14005560      | 1 3/8" x 6 Quick Disconnect | 60"         |  |