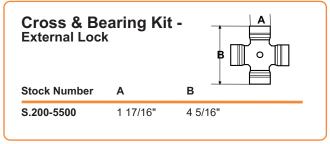

#### **Tube Weld Yoke** with Bearing Groove

| Stock Number | A Bore             |
|--------------|--------------------|
| S.701-5500   | 2 1/2" (.120 Wall) |