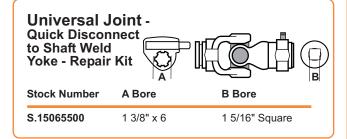

# Spline Bore With 21/64" Pin Hole

| Stock<br>Number | A<br>Bore | Spline |
|-----------------|-----------|--------|
| S.801-5506      | 1 3/8"    | 6      |
| S.801-5521      | 1 3/8"    | 21     |