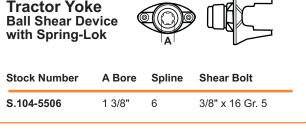

# Spline Bore With 21/64" Pin Hole

| Stock<br>Number | A<br>Bore | Spline |
|-----------------|-----------|--------|
| S.801-5506      | 1 3/8"    | 6      |
| S.801-5521      | 1 3/8"    | 21     |