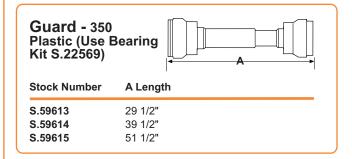

| Bearing Ki |                                            | A                        |
|------------|--------------------------------------------|--------------------------|
| S.22569    | 2 x A=67.2mm/83.6m<br>2 x S.56509 Nipple L | nm ID Bearings,<br>cocks |