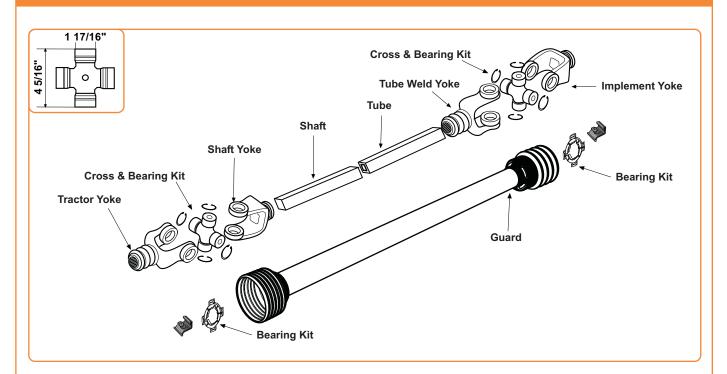

#### **Driveline**

Drivelines are furnished without Cross & Bearing Kit and Implement Yoke. Select kit and Implement Yoke as required.
When Cross & Bearing Kit and Implement Yoke are assembled,
the overall compressed length of the driveline will be 48" or 60".