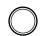

## Slip Sleeve 1 5/16" Square with Grease Groove

| Stock Number | Length | Fits Tube Size     |
|--------------|--------|--------------------|
| S.500-4400   | 5"     | 2 1/2" (.134 Wall) |

# Slip Sleeve With Grease Reservoir

#### Stock Number Length Fits Tube Size

| S.502-3500 | 8" | 1 5/16" - 20 Spline  | 2 1/8" (.120 Wall) |
|------------|----|----------------------|--------------------|
| S.503-3500 | 8" | 1 11/16" - 20 Spline | 2 1/2" (.120 Wall) |