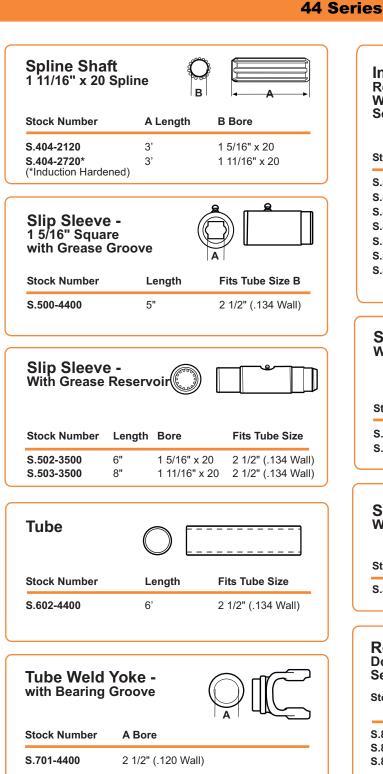

## AG DRIVE SHAFT / NORTH AMERICAN STYLE

PTO EQUIPMENT **11** 

|                                                    |                                 | 44 Seri | es                                                                |
|----------------------------------------------------|---------------------------------|---------|-------------------------------------------------------------------|
|                                                    |                                 |         |                                                                   |
| Guard - 350<br>Plastic<br>(Use Bearing<br>S.22569) |                                 |         | Yoke, Tube & Sleeve Assembly<br>1 5/16" Square                    |
| Stock Number                                       | A Length                        |         | Stock Number A Length                                             |
| S.59613<br>S.59614<br>S.59615                      | 29 1/2"<br>39 1/2"<br>51 1/2"   |         | S.11004448 33 5/8"   S.11004460 45 5/8"                           |
| Yoke & Sha<br>1 5/16" Squa<br>Stock Number         | aft Assembly<br>re              | ÷       | Universal Joint - Quick Disconnect<br>to Shaft Weld Yoke          |
| S.10004448                                         | 33 1/8"                         |         | Stock Number A Length B Bore                                      |
| S.10004460                                         | 45 1/8"                         |         | S.15064400 1 3/8" x 6 1 5/16" Square                              |
| Stock<br>Number                                    | Tractor A<br>Yoke Ler           | ngth    |                                                                   |
| S.14004448                                         | 1 3/8" x 6 Quick Disconnect 48" |         |                                                                   |
|                                                    |                                 |         | Bearing Kit - 250<br>Stock Number Kit Contains                    |
|                                                    |                                 |         | <b>S.22567</b> 2 x A=52.8mm ID Bearings, 2 x S.56509 Nipple Locks |
|                                                    |                                 |         |                                                                   |
|                                                    |                                 |         |                                                                   |
|                                                    |                                 |         |                                                                   |
|                                                    |                                 |         |                                                                   |
|                                                    |                                 |         |                                                                   |
|                                                    |                                 |         |                                                                   |
|                                                    |                                 |         |                                                                   |