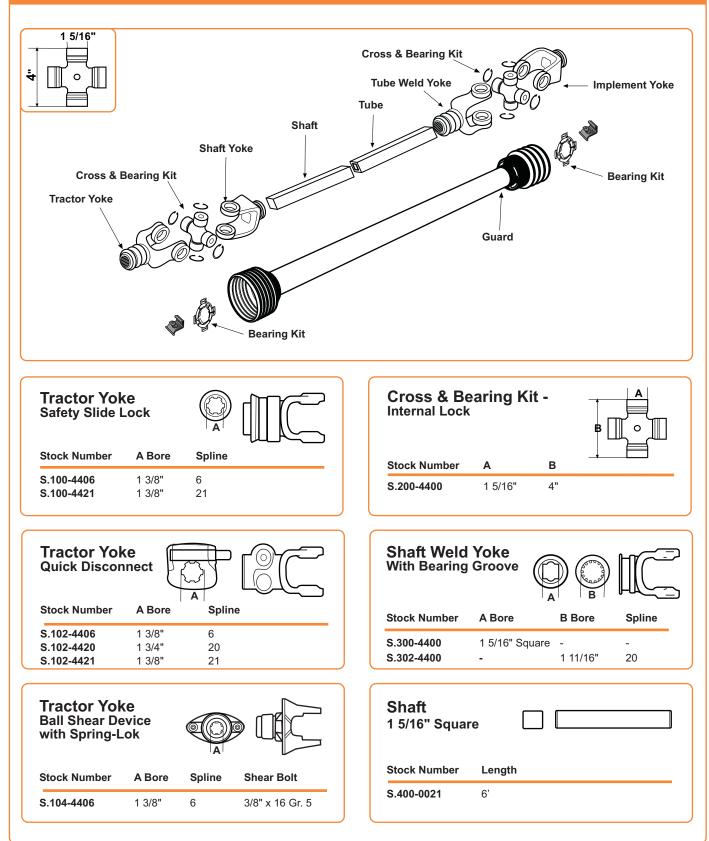

## AG DRIVE SHAFT / NORTH AMERICAN STYLE

| Implement Yoke -<br>Round Bore<br>With Keyway &<br>Set Screw                                   |                                                                 |                                                       |
|------------------------------------------------------------------------------------------------|-----------------------------------------------------------------|-------------------------------------------------------|
| Stock Number                                                                                   | A Bore                                                          | Standard Keyway                                       |
| S.800-4420<br>S.800-4422<br>S.800-4423<br>S.800-4424<br>S.800-4426<br>S.800-4428<br>S.800-4432 | 1 1/4"<br>1 3/8"<br>1 7/16"<br>1 1/2"<br>1 5/8"<br>1 3/4"<br>2" | 1/4"<br>5/16"<br>3/8"<br>3/8"<br>3/8"<br>3/8"<br>1/2" |
| Spline Bore<br>With 21/64" P                                                                   | e -<br>'in Hole                                                 |                                                       |
| Stock Number                                                                                   | A Bore                                                          | Spline                                                |
| S.801-4406<br>S.801-4421                                                                       | 1 3/8"<br>1 3/8"                                                | 6<br>21                                               |
| Square Bore<br>With Set Screw                                                                  |                                                                 |                                                       |
| Stock Number                                                                                   | A Bore                                                          |                                                       |
| S.804-4418                                                                                     | 1 1/8"                                                          |                                                       |
| Round Bore<br>Double Keyway &<br>Set Screw                                                     |                                                                 |                                                       |
| Stock Number                                                                                   | A Bore                                                          | Double Keyway                                         |
| S.806-4420<br>S.806-4422<br>S.806-4424                                                         | 1 1/4"<br>1 3/8"<br>1 1/2"                                      | 5/16" & 1/4"<br>5/16" & 1/4"<br>5/16" & 3/8"          |