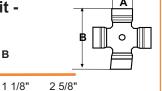

# **Tractor Yoke** Spring-Lok



| Stock Number | A Bore | Spline |
|--------------|--------|--------|
| S.100-1406   | 1 3/8" | 6      |
| S.100-1421   | 1 3/8" | 21     |

# **Ball Shear Device** With Spring-Lok



| Stock<br>Number | A<br>Bore | Spline | Shear<br>Bolt | Ц_    |
|-----------------|-----------|--------|---------------|-------|
| S.104-1206      | 1 3/8"    | 6      | 5/16" - 18    | Gr. 5 |
| S.104-1221      | 1 3/8"    | 21     | 5/16" - 18    | Gr. 5 |

# **Tractor Yoke** Safety Slide Lock



| Stock Number | A Bore | Spline |
|--------------|--------|--------|
| S.101-1420   | 1 3/4" | 20     |

# Cross & Bearing Kit -**Internal Lock**

Α

Stock

Number





# **Shaft Weld Yoke** With Bearing Groove

**S.200-1400** (External) **S.61403** (Internal)



| Stock Number | A Bore      | B Bore  | Spline |
|--------------|-------------|---------|--------|
| S.300-1400   | 1" x 1 1/8" |         |        |
| S.301-1400   |             | 1 5/16" | 20     |

В









Implement Yoke -

Round Bore











# **Shear Pin** With 1/4" Pin Hole



| Stock Number | A Bore        | A                |  |
|--------------|---------------|------------------|--|
| S.802-1418   | 1 1/8"        |                  |  |
| S.802-1420   | 1 1/4"        |                  |  |
| S.802-1422*  | 1 3/8" (*1/4" | & 1/2" Pin Hole) |  |
| S.802-1424   | 1 1/2"        |                  |  |

# Guard - Plastic (Use Bearing Kit S.22567) Stock Number A Length S.59605 29 1/2