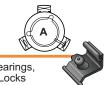

# **Bearing Kit - 250**

**Stock Number** 

**S.22567** 2 x A=52.8mm ID Bearings, 2 x S.56509 Nipple Locks

**Kit Contains** 