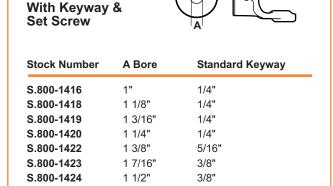

# **Square Bore** With Set Screw

**Stock Number** 

| S.804-1414 | 7/8"    |
|------------|---------|
| S.804-1416 | 1"      |
| S.804-1418 | 1 1/8"  |
| S.804-1419 | 1 3/16" |
| S.804-1420 | 1 1/4"  |

A Bore