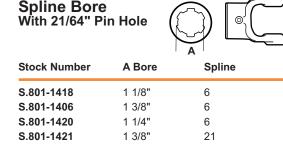

# **Shaft Weld Yoke** With Bearing Groove

**S.200-1400** (External) **S.61403** (Internal)

| Stock Number | A Bore      | B Bore  | Spline |
|--------------|-------------|---------|--------|
| S.300-1400   | 1" x 1 1/8" |         |        |
| S.301-1400   |             | 1 5/16" | 20     |