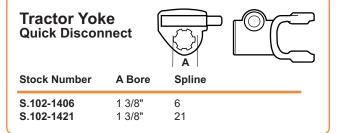

# **Tractor Yoke** Spring-Lok

| Stock Number | A Bore | Spline |
|--------------|--------|--------|
| S.100-1406   | 1 3/8" | 6      |
| S.100-1421   | 1 3/8" | 21     |