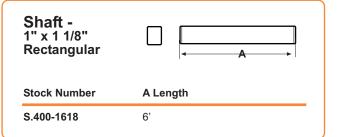

# Yoke & Tube Assembly 1" x 1 1/8" Rectangular

| 26 1/8" |         |
|---------|---------|
| 35 1/8" |         |
| 48 1/8" |         |
|         | 35 1/8" |

Stock Number

| Stock Number | A Bore     | B Bore      |  |
|--------------|------------|-------------|--|
| S.15061400   | 1 3/8" x 6 | 1" x 1 1/8" |  |