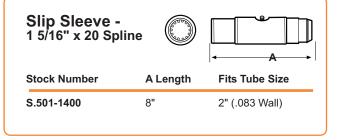

**Universal Joint -Tube Weld Yoke to** Implement Yoke -**Round Bore Furnished** with Keyway & Set Screw

| Stock Number | A Bore        | B Bore |
|--------------|---------------|--------|
| S.15001418   | 2" (.083Wall) | 1 1/8" |