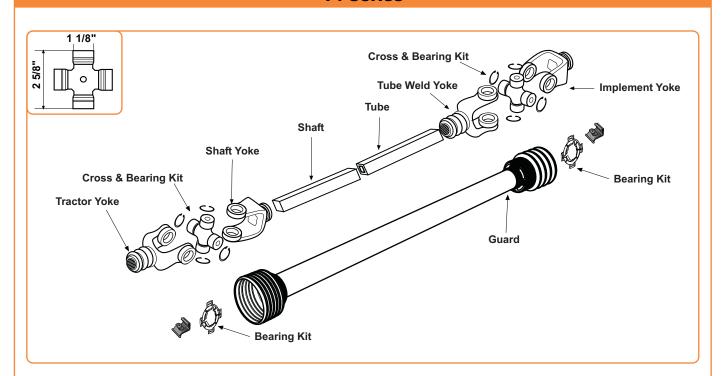

# **Driveline**

Drivelines are furnished without Cross & Bearing Kit and Implement Yoke. Select kit and Implement Yoke as required. When Cross & Bearing Kit and Implement Yoke are assembled, the overall compressed length of the driveline will be 48".