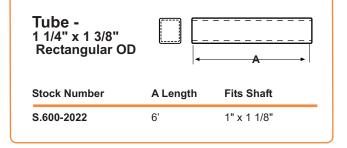

# Yoke & Tube Assembly 1" x 1 1/8" Rectangular

| 26 1/8" |         |
|---------|---------|
| 35 1/8" |         |
| 48 1/8" |         |
|         | 35 1/8" |

Stock Number

| Stock Number | A Bore     | B Bore      |  |
|--------------|------------|-------------|--|
| S.15061400   | 1 3/8" x 6 | 1" x 1 1/8" |  |