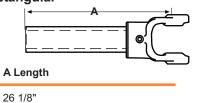

# Yoke & Shaft Assembly 1" x 1 1/8" Shaft Stock Number A Length S.10001438 26 1/8" S.10001448 35 5/8" S.10001460 47 5/8"