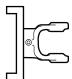

| 3/8"                 |
| 1 1/2"                  | 3/8"                 |
| 1 5/8"                  | 3/8"                 |
| 1 3/4"                  | 3/8"                 |
|                         | 1 1/2"<br>1 5/8"     |

## Spline Bore -With 21/64" Pin Hole





| Stock<br>Number          | A<br>Bore        | Spline |
|--------------------------|------------------|--------|
| S.801-3506<br>S.801-3521 | 1 3/8"<br>1 3/8" | 6 21   |

## Shear Pin With 1/4" Pin Hole

Stock Number



| Otook Humbol | 712010        | 'A'              |
|--------------|---------------|------------------|
| S.802-3520   | 1 1/4"        |                  |
| S.802-3522*  | 1 3/8" (*1/4" | & 1/2" Pin Hole) |
| S.802-3524   | 1 1/2"        |                  |

A Bore

## **Torque Limiter Flange**



Stock Number

S.803-3500



## Round Bore Double Keyway & Set Screw



| Stock Number | A Bore | Double Keyway |
|--------------|--------|---------------|
| S.806-3520   | 1 1/4" | 1/4" & 5/16"  |
| S.806-3522   | 1 3/8" | 5/16" & 3/8"  |





# Guard - Plastic Use Bearing Kit (S.22567) Stock Number A Length

| Stock Number                  | A Length                      |  |
|-------------------------------|-------------------------------|--|
| S.59605<br>S.59606<br>S.59607 | 29 1/2"<br>39 1/2"<br>51 1/2" |  |

Bearing Kit - 250
Stock Number Kit Contains

S.22567 2 x A=52.8mm ID Bearings, 2 x S.56509 Nipple Locks



Universal Joint Torque Tube Weld to
Implement Yoke Round Yoke Furnished
with Keyway & Set Screw





## **Driveline**

Drivelines are furnished without Cross & Bearing Kit