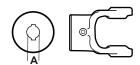

|
| 1 5/8"                  | 3/8"                 |
| 1 3/4"                  | 3/8"                 |
|                         | 1 1/2"<br>1 5/8"     |

## Spline Bore -With 21/64" Pin Hole





| Stock<br>Number          | A<br>Bore        | Spline |
|--------------------------|------------------|--------|
| S.801-3506<br>S.801-3521 | 1 3/8"<br>1 3/8" | 6 21   |

## Shear Pin With 1/4" Pin Hole

Stock Number



| Otook Humbol | 712010        | 'A'              |
|--------------|---------------|------------------|
| S.802-3520   | 1 1/4"        |                  |
| S.802-3522*  | 1 3/8" (*1/4" | & 1/2" Pin Hole) |
| S.802-3524   | 1 1/2"        |                  |

A Bore

## **Torque Limiter Flange**



Stock Number

S.803-3500



## Round Bore Double Keyway & Set Screw



| Stock Number | A Bore | Double Keyway |
|--------------|--------|---------------|
| S.806-3520   | 1 1/4" | 1/4" & 5/16"  |
| S.806-3522   | 1 3/8" | 5/16" & 3/8"  |





# Guard - Plastic Use Bearing Kit (S.22567) Stock Number A Length

| Stock Number                  | A Length                      |  |
|-------------------------------|-------------------------------|--|
| S.59605<br>S.59606<br>S.59607 | 29 1/2"<br>39 1/2"<br>51 1/2" |  |

Bearing Kit - 250
Stock Number Kit Contains

S.22567 2 x A=52.8mm ID Bearings, 2 x S.56509 Nipple Locks



Universal Joint Torque Tube Weld to
Implement Yoke Round Yoke Furnished
with Keyway & Set Screw





## **Driveline**

Drivelines are furnished without Cross & Bearing Kit and Implement Yoke. Select kit and Implement Yoke as required. When Cro