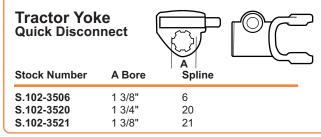

| Stock      | Tractor                     | A      |
|------------|-----------------------------|--------|
| Number     | Yoke                        | Length |
| S.14003548 | 1 3/8" x 6 Quick Disconnect | 48"    |
| S.14003560 | 1 3/8" x 6 Quick Disconnect | 60"    |