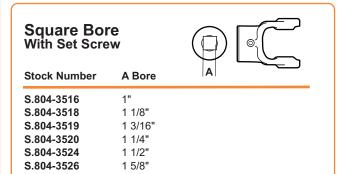

|
| 1 1/2"                  | 3/8"                 |
| 1 5/8"                  | 3/8"                 |
| 1 3/4"                  | 3/8"                 |
|                         | 1 1/2"<br>1 5/8"     |

## Spline Bore -With 21/64" Pin Hole





| Stock<br>Number          | A<br>Bore        | Spline |
|--------------------------|------------------|--------|
| S.801-3506<br>S.801-3521 | 1 3/8"<br>1 3/8" | 6 21   |

## Shear Pin With 1/4" Pin Hole

Stock Number



| Otook Humbol | 712010        | 'A'              |
|--------------|---------------|------------------|
| S.802-3520   | 1 1/4"        |                  |
| S.802-3522*  | 1 3/8" (*1/4" | & 1/2" Pin Hole) |
| S.802-3524   | 1 1/2"        |                  |

A Bore

## **Torque Limiter Flange**



Stock Number

S.803-3500



## Round Bore Double Keyway & Set Screw



| Stock Number | A Bore | Double Keyway |
|--------------|--------|---------------|
| S.806-3520   | 1 1/4" | 1/4" & 5/16"  |
| S.806-3522   | 1 3/8" | 5/16" & 3/8"  |





# Guard - Plastic Use Bearing Kit (S.22567) Stock Number A Length

| Stock Number                  | A Length                      |  |
|-------------------------------|-------------------------------|--|
| S.59605<br>S.59606<br>S.59607 | 29 1/2"<br>39 1/2"<br>51 1/2" |  |

Bearing Kit - 250
Stock Number Kit Contains

S.22567 2 x A=52.8mm ID Bearings, 2 x S.56509 Nipple Locks



Universal Joint Torque Tube Weld to
Implement Yoke Round Yoke Furnished
with Keyway & Set Screw





## **Driveline**

Drivelines are furnished without Cross & Bearing Kit and Implement Yoke. Select k