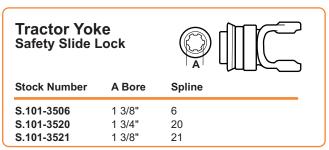

## **Spline Shaft**



| Stock Number       | A Length | A Bore   | Spline |
|--------------------|----------|----------|--------|
| S.404-2120         | 3'       | 1 5/16"  | 20     |
| S.404-2720*        | 3'       | 1 11/16" | 20     |
| (*Induction Harden | ed)      |          |        |

# Slip Sleeve -13/16" Square with Grease Groove



| Stock Number | Length | Fits Tube Size     |
|--------------|--------|--------------------|
| S.500-3500   | 5"     | 2 1/8" (.120 Wall) |
| S.501-3500   | 5"     | 2 1/8" (.083 Wall) |

## Slip Sleeve -With Grease Reservoir



| Stock Number | A Length | Bore     | Spline | Fits Tube Size     |
|--------------|----------|----------|--------|--------------------|
| S.502-3500   | 8"       | 1 5/16"  | 20     | 2 1/8" (.120 Wall) |
| S.50