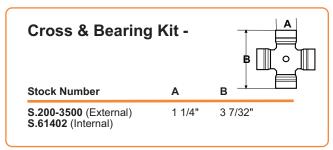

## **Spline Shaft**



| Stock Number       | A Length | A Bore   | Spline |
|--------------------|----------|----------|--------|
| S.404-2120         | 3'       | 1 5/16"  | 20     |
| S.404-2720*        | 3'       | 1 11/16" | 20     |
| (*Induction Harden | ed)      |          |        |

# Slip Sleeve -13/16" Square with Grease Groove



| Stock Number | Length | Fits Tube Size     |
|--------------|--------|--------------------|
| S.500-3500   | 5"     | 2 1/8" (.120 Wall) |
| S.501-3500   | 5"     | 2 1/8" (.083 Wall) |

## Slip Sleeve -With Grease Reservoir



| Stock Number | A Length | Bore     | Spline | Fits Tube Size     |
|--------------|----------|----------|--------|--------------------|
| S.502-3500   | 8"       | 1 5/16"  | 20     | 2 1/8" (.120 Wall) |
| S.503-