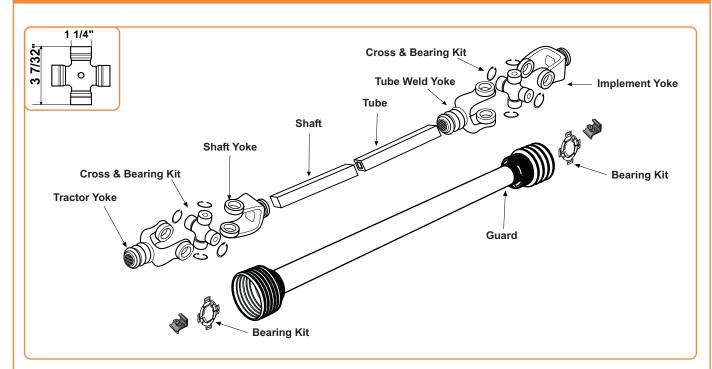

## **Driveline**

Drivelines are furnished without Cross & Bearing Kit and Implement Yoke. Select kit and Implement Yoke as required. When Cross & Bearing Kit and Implement Yoke are assembled, the overall compressed length of the driveline will be 48" or 60".