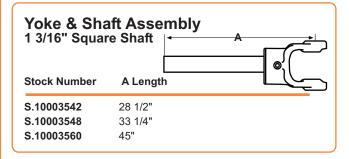

pline Bore -With 21/64" Pin Hole





| Stock<br>Number          | A<br>Bore        | Spline |
|--------------------------|------------------|--------|
| S.801-3506<br>S.801-3521 | 1 3/8"<br>1 3/8" | 6 21   |

## Shear Pin With 1/4" Pin Hole

Stock Number



| Otook Humbol | 712010        | 'A'              |
|--------------|---------------|------------------|
| S.802-3520   | 1 1/4"        |                  |
| S.802-3522*  | 1 3/8" (*1/4" | & 1/2" Pin Hole) |
| S.802-3524   | 1 1/2"        |                  |

A Bore

## **Torque Limiter Flange**



Stock Number

S.803-3500



## Round Bore Double Keyway & Set Screw



| Stock Number | A Bore | Double Keyway |
|--------------|--------|---------------|
| S.806-3520   | 1 1/4" | 1/4" & 5/16"  |
| S.806-3522   | 1 3/8" | 5/16" & 3/8"  |





# Guard - Plastic Use Bearing Kit (S.22567) Stock Number A Length

| Stock Number                  | A Length                      |  |
|-------------------------------|-------------------------------|--|
| S.59605<br>S.59606<br>S.59607 | 29 1/2"<br>39 1/2"<br>51 1/2" |  |

Bearing Kit - 250
Stock Number Kit Contains

S.22567 2 x A=52.8mm ID Bearings, 2 x S.56509 Nipple Locks



Universal Joint Torque Tube Weld to
Implement Yoke Round Yoke Furnished
with Keyway & Set Screw





## **Driveline**

Drivelines are furnished without Cross & Bearing Kit and Implement Yoke. Select kit and Implement Yoke as required. When Cross & Bearing Kit and Implement Yoke are assembled, the overall compressed length of the driveline will be 48" or 60".



| Stock      | Tractor                     | A