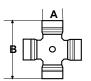

### Cross & Bearing Kit External Lock

| Stock Number | Bearing | Length  |  |
|--------------|---------|---------|--|
| S.200-2600   | 1 3/8"  | 4 3/16" |  |