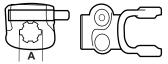

#### **Tractor Yokes Quick Disconnect** Pin Type (Tractor end use only)

| Stock Number | A Bore | Spline | Pin Repair Kit |
|--------------|--------|--------|----------------|
| S.26-5321    | 1 3/8" | 6      | S.56-1857      |
| S.26-5319    | 1 3/8" | 21     | S.56-1857      |