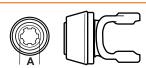

### Tractor Yokes Quick Disconnect **Collar Type**

| Stock Number | A Bore | Spline | Collar Repair Kit |
|--------------|--------|--------|-------------------|
| S.126-5306   | 1 3/8" | 6      | S.56-3001         |
| S.126-5325   | 1 3/8" | 21     | S.56-3001         |