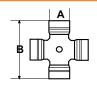

# Cross & Bearing Kit Inside Lock-up

| Stock Number | Bearing | Length | Shear Bolt      |
|--------------|---------|--------|-----------------|
| S.200-1875   | 1"      | 3 1/8" | 3/8" x 16 Gr. 5 |