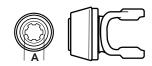

# **Spline Bore**

| Stock Number | A Bore | Spline | Hole   |
|--------------|--------|--------|--------|
| S.18-7132    | 1 3/8" | 6      | 21/64" |