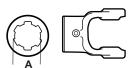

## **Hexagon Bore**

| Stock Number | A Bore | Hole    |
|--------------|--------|---------|
| S.18-7128    | 1 1/8" | 3/8"-16 |