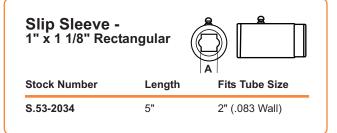

# **Shaft Weld Yoke** With Bearing Groove

| Stock Number | Bore        | Bearing Groove |
|--------------|-------------|----------------|
| S.18-7327    | 1" x 1 1/8" | 2 1/16"        |
| S.18-7149    | 1" x 1 1/8" | 1 3/4"         |