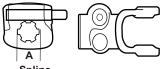

# **Tractor Yokes Quick Disconnect** Pin Type (Tractor end use only)

|              |        | A      |  |
|--------------|--------|--------|--|
| Stock Number | A Bore | Spline |  |
| S.18-7403    | 1 3/8" | 6      |  |
| S.18-7406    | 1 3/8" | 21     |  |