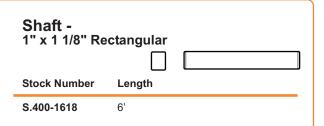

# **Shaft Weld Yoke** With Bearing Groove

| Stock Number | Bore        | Bearing Groove |
|--------------|-------------|----------------|
| S.18-7327    | 1" x 1 1/8" | 2 1/16"        |
| S.18-7149    | 1" x 1 1/8" | 1 3/4"         |