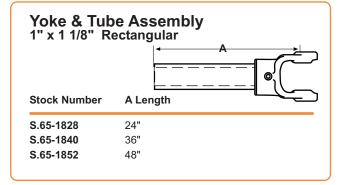

# **Shaft Weld Yoke** With Bearing Groove

| Stock Number | Bore        | Bearing Groove |
|--------------|-------------|----------------|
| S.18-7327    | 1" x 1 1/8" | 2 1/16"        |
| S.18-7149    | 1" x 1 1/8" | 1 3/4"         |