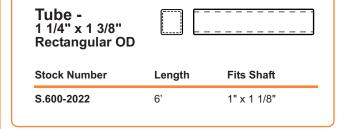

# **Shaft Weld Yoke** With Bearing Groove

| Stock Number | Bore        | Bearing Groove |
|--------------|-------------|----------------|
| S.18-7327    | 1" x 1 1/8" | 2 1/16"        |
| S.18-7149    | 1" x 1 1/8" | 1 3/4"         |