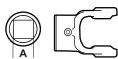

## **Hexagon Bore**

| Stock Number | A Bore | Hole    |
|--------------|--------|---------|
| S.18-7128    | 1 1/8" | 3/8"-16 |

# **Spline Bore**

| Stock Number | A Bore | Spline | Hole   |
|--------------|--------|--------|--------|
| S.18-7132    | 1 3/8" | 6      | 21/64" |