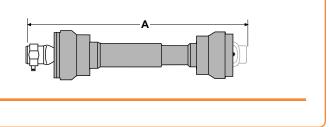

#### 1800 Series

Driveline is furnished with Cross & Bearing Kit and Shield. Tractor and Implement Yoke required.

Min-Max

28" - 38"

**Driveline** with World Shield™

Stock

Number S.58-1828