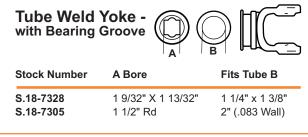

# **Shaft Weld Yoke** With Bearing Groove

| Stock Number | Bore        | Bearing Groove |
|--------------|-------------|----------------|
| S.18-7327    | 1" x 1 1/8" | 2 1/16"        |
| S.18-7149    | 1" x 1 1/8" | 1 3/4"         |