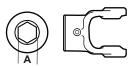

### **Tractor Yokes Quick Disconnect Collar Type**

| Stock Number | Collar Repair Kit | A Bore | Spline |
|--------------|-------------------|--------|--------|
| S.18-7330    | S.56-3001         | 1 3/8" | 6      |