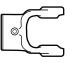

### **Tractor Yokes Quick Disconnect Collar Type**

| Stock Number | Collar Repair Kit | A Bore | Spline |
|--------------|-------------------|--------|--------|
| S.18-7330    | S.56-3001         | 1 3/8" | 6      |