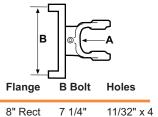

|
| 1 1/8" | 5/16"                            | 3/8"-16                                                             |
| 1 1/4" | 5/16"                            | 3/8"-16                                                             |
| 1 3/8" | -                                | 17/32 Hole                                                          |
| 1 3/8" | 5/16"                            | 3/8"-16                                                             |
| 1 1/2" | 3/8"                             | 3/8"-16                                                             |
|        | 1"<br>1 1/8"<br>1 1/4"<br>1 3/8" | 1" 1/4"<br>1 1/8" 5/16"<br>1 1/4" 5/16"<br>1 3/8" -<br>1 3/8" 5/16" |

## **Torque Limiter**

Stock Number

S.48-7202



# **Shaft Weld Yoke** With Bearing Groove





| Stock Number | Bore        | Bearing Groove |
|--------------|-------------|----------------|
| S.18-7327    | 1" x 1 1/8" | 2 1/16"        |
| S.18-7149    | 1" x 1 1/8" | 1 3/4"         |

#### 1800 Series















Driveline is furnished with Cross & Bearing Kit and Shield. Tractor and Implement Yoke required.

Min-Max

28" - 38"

**Driveline** with World Shield™



Stock

Number S.58-1828